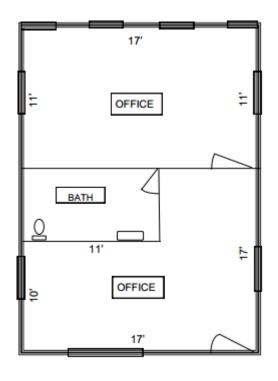

## PROFESSIONAL OFFICE SUITES FOR LEASE

- 2 offices & private bath
- Utilities included
- 500 to 1,000 sf suites
- \$1,000 to \$1,100/month
- Conveniently located in upscale
  North Roseville
- Easy access to Hwy 65, I-80,
  Rocklin, Lincoln, Sacramento
- Tenant controlled HVAC
- Free monument sign availability
- Ample parking