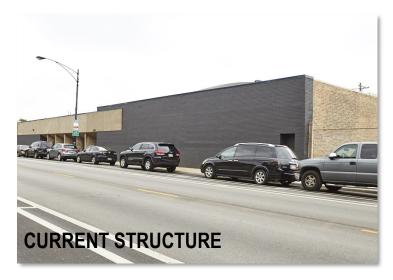

### ±31,175 SF COMMERCIAL SPACE FOR LEASE

Hot Avondale neighborhood. Double barrel truss, wide open space.

Will replace all mechanicals, electrical, plumbing, windows and more.

Potential uses include: Restaurant, brew pub, tasting room, event space, office, athletic, etc..

- · Lease Rate: Subject to offer
- Building: ±31,175 SF
- Divisible to ±7,500 SF
- Land: ±43,745 SF
- Zoning: C1-1
- Taxes 2016: \$48,748.9(\$1.56psf)
- 14' clear to bottom of truss
- 21' clear between trusses
- 1 dock, 1 drive in door
- Heavy Power
- Parking: ±50 spaces
- Ward 33-Alderman Deb Mell