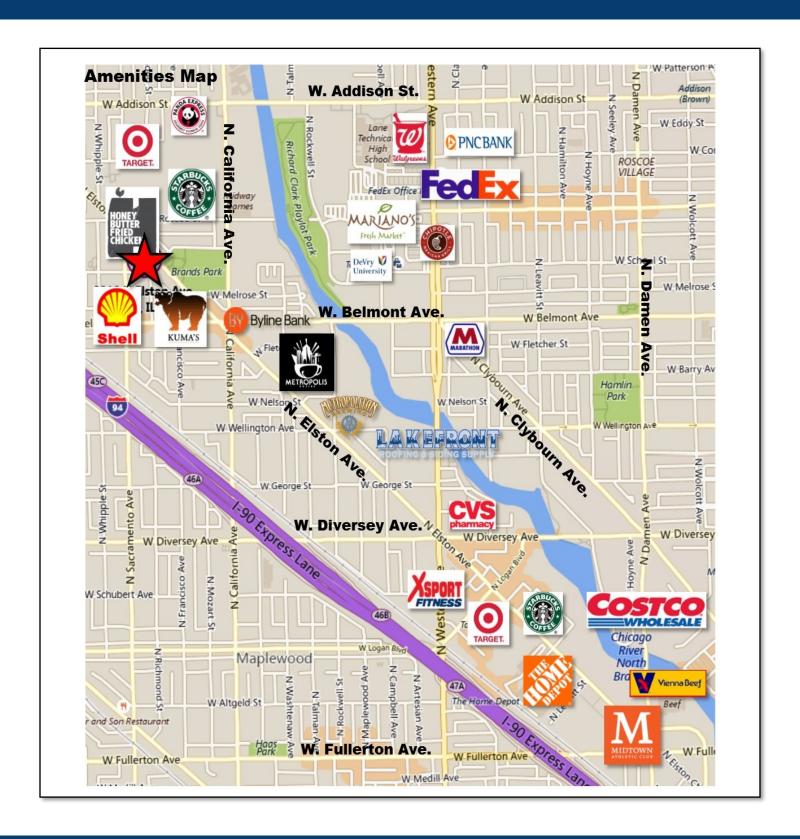

### ±31,175 SF COMMERCIAL SPACE FOR LEASE



Hot Avondale neighborhood. Double barrel truss, wide open space.

Will replace all mechanicals, electrical, plumbing, windows and more.

Potential uses include: Restaurant, brew pub, tasting room, event space, office, athletic, etc..

- · Lease Rate: Subject to offer
- Building: ±31,175 SF
- Divisible to ±7,500 SF
- Land: ±43,745 SF
- Zoning: C1-1
- Taxes 2016: \$48,748.9(\$1.56psf)
- 14' clear to bottom of truss
- 21' clear between trusses
- 1 dock, 1 drive in door
- Heavy Power
- Parking: ±50 spaces
- Ward 33-Alderman Deb Mell

#### **ADAM SCHNEIDERMAN, SIOR**

CELL: 847.826.4467 ADAM@STRAUSSREALTY.COM















#### **ADAM SCHNEIDERMAN, SIOR**

CELL: 847.826.4467 ADAM@STRAUSSREALTY.COM





#### **ADAM SCHNEIDERMAN, SIOR**

CELL: 847.826.4467 ADAM@STRAUSSREALTY.COM