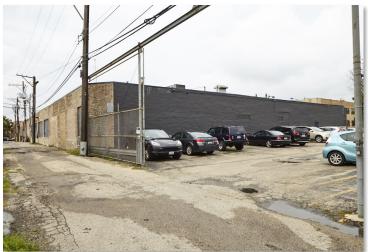

### ±31,175 SF COMMERCIAL SPACE FOR LEASE

Hot Avondale neighborhood. Double barrel truss, wide open space.

Will replace all mechanicals, electrical, plumbing, windows and more.

Potential uses include: Restaurant, brew pub, tasting room, event space, office, athletic, etc..

- · Lease Rate: Subject to offer
- Building: ±31,175 SF
- Divisible to ±7,500 SF
- Land: ±43,745 SF
- Zoning: C1-1
- Taxes 2016: \$48,748.9(\$1.56psf)
- 14' clear to bottom of truss
- 21' clear between trusses
- 1 dock, 1 drive in door
- Heavy Power
- Parking: ±50 spaces
- Ward 33-Alderman Deb Mell