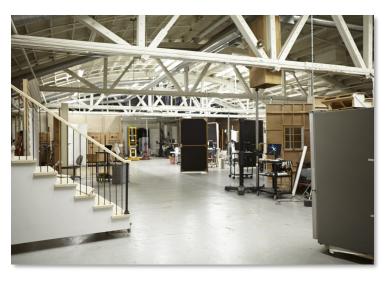

### ±31,175 SF COMMERCIAL SPACE FOR LEASE

Hot Avondale neighborhood. Double barrel truss, wide open space.

Will replace all mechanicals, electrical, plumbing, windows and more.

Potential uses include: Restaurant, brew pub, tasting room, event space, office, athletic, etc..

- · Lease Rate: Subject to offer
- Building: ±31,175 SF
- Divisible to ±7,500 SF
- Land: ±43,745 SF
- Zoning: C1-1
- Taxes 2016: \$48,748.9(\$1.56psf)
- 14' clear to bottom of truss
- 21' clear between trusses
- 1 dock, 1 drive in door
- Heavy Power
- Parking: ±50 spaces
- Ward 33-Alderman Deb Mell