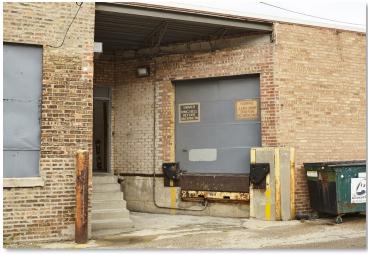

- · Lease Rate: Subject to offer
- Building: ±31,175 SF
- Divisible to ±7,500 SF
- Land: ±43,745 SF
- Zoning: C1-1
- Taxes 2016: \$48,748.9(\$1.56psf)
- 14' clear to bottom of truss
- 21' clear between trusses
- 1 dock, 1 drive in door
- Heavy Power
- Parking: ±50 spaces
- Ward 33-Alderman Deb Mell