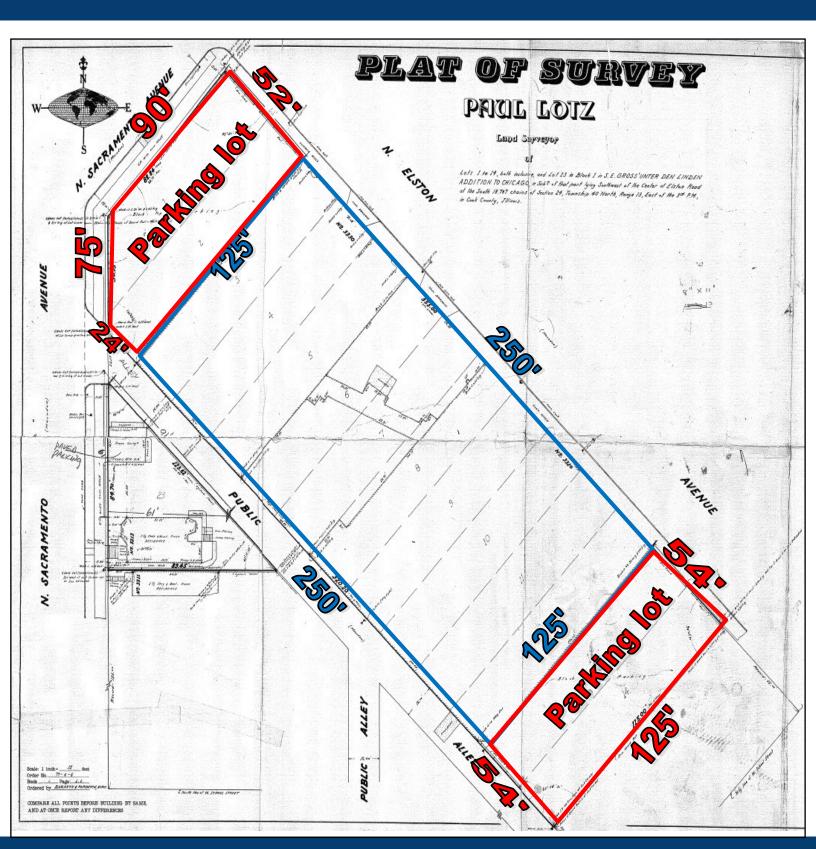

- · Lease Rate: Subject to offer
- Building: ±31,175 SF
- Divisible to ±7,500 SF
- Land: ±43,745 SF
- Zoning: C1-1
- Taxes 2016: \$48,748.9(\$1.56psf)
- 14' clear to bottom of truss
- 21' clear between trusses
- 1 dock, 1 drive in door
- Heavy Power
- Parking: ±50 spaces
- Ward 33-Alderman Deb Mell