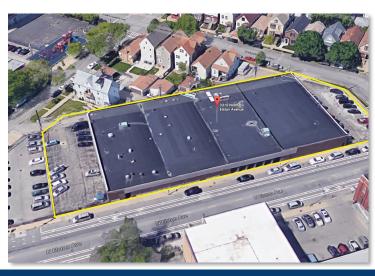

- · Lease Rate: Subject to offer
- Building: ±31,175 SF
- Divisible to ±7,500 SF
- Land: ±43,745 SF
- Zoning: C1-1
- Taxes 2016: \$48,748.9(\$1.56psf)
- 14' clear to bottom of truss
- 21' clear between trusses
- 1 dock, 1 drive in door
- Heavy Power
- Parking: ±50 spaces
- Ward 33-Alderman Deb Mell