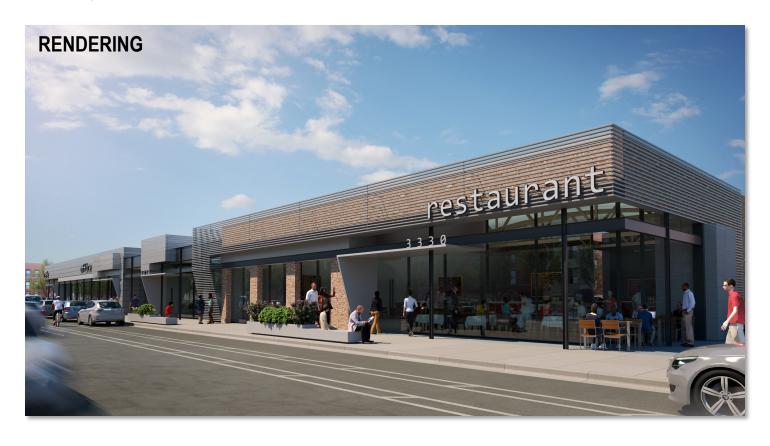

### ±31,175 SF COMMERCIAL SPACE FOR LEASE

Hot Avondale neighborhood. Double barrel truss, wide open space.

Will replace all mechanicals, electrical, plumbing, windows and more.

Potential uses include: Restaurant, brew pub, tasting room, event space, office, athletic, etc..

- · Lease Rate: Subject to offer
- Building: ±31,175 SF
- Divisible to ±7,500 SF
- Land: ±43,745 SF
- Zoning: C1-1
- Taxes 2016: \$48,748.9(\$1.56psf)
- 14' clear to bottom of truss
- 21' clear between trusses
- 1 dock, 1 drive in door
- Heavy Power
- Parking: ±50 spaces
- Ward 33-Alderman Deb Mell